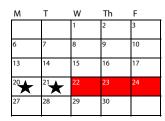

# January 2024

#### Notes

- 1) In addition to holidays, our classroom will be closed two days for "Teacher Workdays and Professional Development" enabling faculty to participate in staff development and work in the classroom. These days are October 6 and January 3.
- 2) Our dassroom operates on a normal schedule (7:30 a.m. to 6 p.m.) on several days when school is closed or dismissed early: August 24-25; September 20; November 1; November 20-21 (Parent-Teacher Conferences); December 20-21 (before and during Winter Break); February 16; March 7-8 (Parent-Teacher Conferences); March 25-27 (during Spring Break); April 19; and May 3.