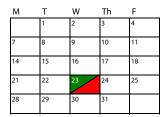

### October 2023

#### Notes

- 1) In addition to holidays, our classroom will be closed two days for "Teacher Workdays and Professional Development" enabling faculty to participate in staff development and work in the classroom. These days are October 6 and January 3.
- 2) Our dassroom operates on a normal schedule (7:30 a.m. to 6 p.m.) on several days when school is closed or dismissed early: August 24-25; September 20; November 1; November 20-21 (Parent-Teacher Conferences); December 20-21 (before and during Winter Break); February 16; March 7-8 (Parent-Teacher Conferences); March 25-27 (during Spring Break); April 19; and May 3.