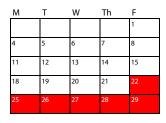

# February 2024

#### Notes

- 1) In addition to holidays, our classroom will be closed two days for "Teacher Workdays and Professional Development" enabling faculty to participate in staff development and work in the classroom. These days are October 6 and January 3.
- 2) Our dassroom operates on a normal schedule (7:30 a.m. to 6 p.m.) on several days when school is closed or dismissed early: August 24-25; September 20; November 1; November 20-21 (Parent-Teacher Conferences); December 20-21 (before and during Winter Break); February 16; March 7-8 (Parent-Teacher Conferences); March 25-27 (during Spring Break); April 19; and May 3.