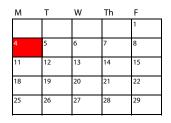

# November 2023

#### Notes

- 1) In addition to holidays, our classroom will be closed two days for "Teacher Workdays and Professional Development" enabling faculty to participate in staff development and work in the classroom. These days are October 6 and January 3.
- 2) Our dassroom operates on a normal schedule (7:30 a.m. to 6 p.m.) on several days when school is closed or dismissed early: August 24-25; September 20; November 1; November 20-21 (Parent-Teacher Conferences); December 20-21 (before and during Winter Break); February 16; March 7-8 (Parent-Teacher Conferences); March 25-27 (during Spring Break); April 19; and May 3.